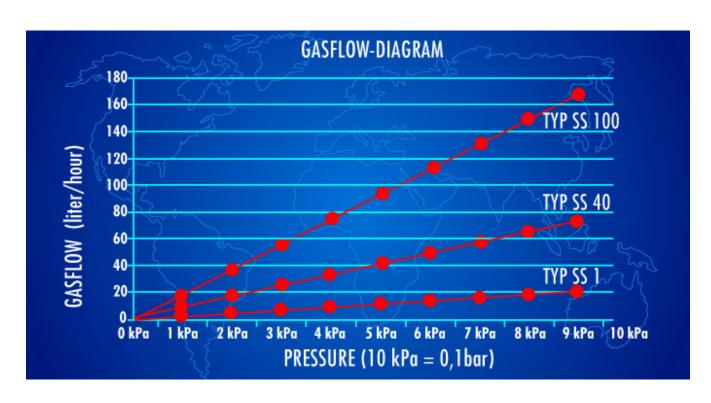

**GASFLOW:** 

Typ SS1 > 17 | per hour at  $\Delta$  P 8 kPa

Typ SS40 > 60 l per hour at  $\Delta$  P 8 kPa

Typ SS100 > 130 l per hour at  $\Delta$  P 8 kPa (for hotfillings IBC)

Reduction of gasflow due to contact with the filling-liquid is excluded by the OLEOPHOBIC and HYDROPHOBIC effect of the valve.

## **GASFLOW-CHART**