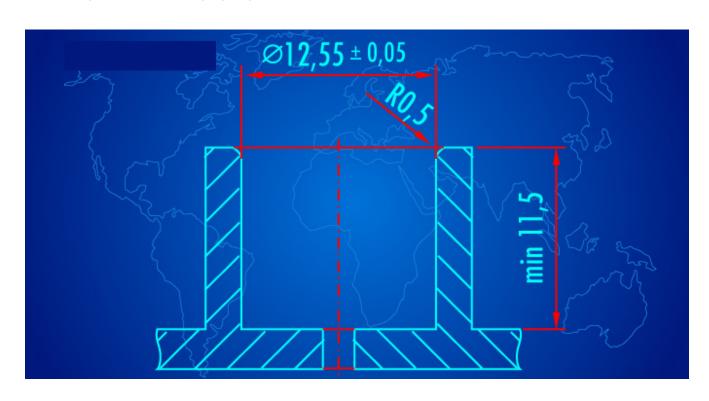

## **TYPE-DESCRIPTION**

DEGASSING- AND AERATIONSYSTEM "TYP SS" FOR IBC'S AND DRUMS

**Tecnical Data:** 

Material: sintered oleo- and hydrophobe ultra

highmolecular HDPE

Chemical Resistanze: against all hazardous liquids

**GASFLOW:** 

Typ SS1 > 17 | per hour at  $\Delta$  P 8 kPa

Typ SS40 > 60 l per hour at  $\Delta$  P 8 kPa

Typ SS100 > 130 l per hour at  $\Delta$  P 8 kPa (for hotfillings IBC)





Reduction of gasflow due to contact with the filling-liquid is excluded by the OLEOPHOBIC and HYDROPHOBIC effect of the valve.

The valve can be mounted in ALL CONVENTIONAL degasification-screwcaps for drums and IBC's.

## **GASFLOW-CHART**



## **DIMENSIONS IN MM**



## **VALVE-SEAT DIMENSIONS IN MM**