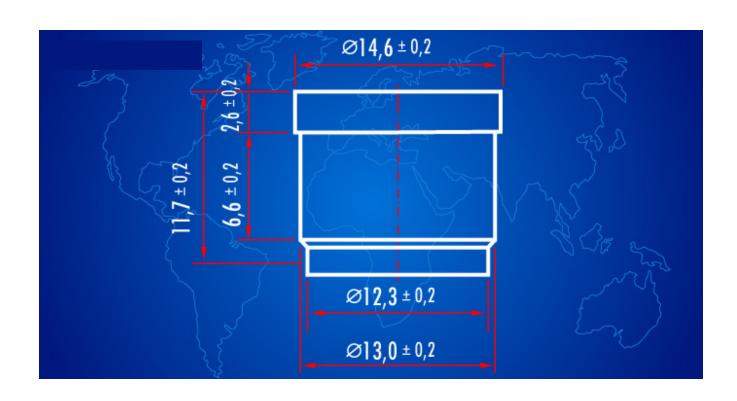

## **TYPE-DESCRIPTION**

DEGASSING- AND AERATIONSYSTEM "TYP SS" FOR IBC'S AND DRUMS

**Tecnical Data:** 

Material: sintered oleo- and hydrophobe ultra

highmolecular HDPE

Chemical Resistanze: against all hazardous liquids

**GASFLOW:** 

Typ SS1 > 17 | per hour at  $\Delta$  P 8 kPa

Typ SS40 > 60 l per hour at  $\Delta$  P 8 kPa

Typ SS100 > 130 l per hour at  $\Delta$  P 8 kPa (for hotfillings IBC)





Reduction of gasflow due to contact with the filling-liquid is excluded by the OLEOPHOBIC and HYDROPHOBIC effect of the valve.

The valve can be mounted in ALL CONVENTIONAL degasification-screwcaps for drums and IBC's.

## **GASFLOW-CHART**



## **DIMENSIONS IN MM**



## **VALVE-SEAT DIMENSIONS IN MM**